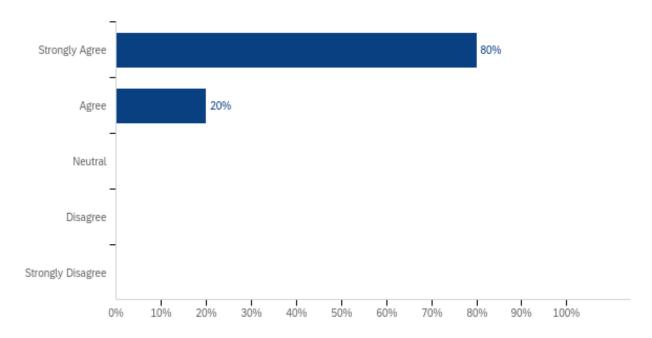

### Q20 - The instructor treats students with dignity and respect

| # | Answer            | %    | Count |
|---|-------------------|------|-------|
| 1 | Strongly Agree    | 80%  | 8     |
| 2 | Agree             | 20%  | 2     |
| 3 | Neutral           | 0%   | 0     |
| 4 | Disagree          | 0%   | 0     |
| 5 | Strongly Disagree | 0%   | 0     |
|   | Total             | 100% | 10    |