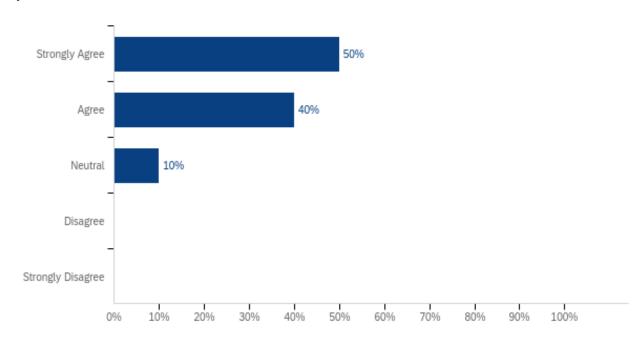

# Q10 - The instructor makes certain that students understand course material and explanations.

| # | Answer            | %    | Count |
|---|-------------------|------|-------|
| 1 | Strongly Agree    | 50%  | 5     |
| 2 | Agree             | 40%  | 4     |
| 3 | Neutral           | 10%  | 1     |
| 4 | Disagree          | 0%   | 0     |
| 5 | Strongly Disagree | 0%   | 0     |
|   | Total             | 100% | 10    |