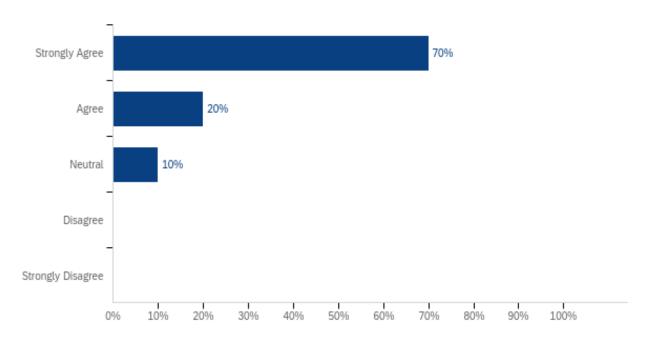

### Q3 - The instructor is approachable.

| # | Answer            | %    | Count |
|---|-------------------|------|-------|
| 1 | Strongly Agree    | 70%  | 7     |
| 2 | Agree             | 20%  | 2     |
| 3 | Neutral           | 10%  | 1     |
| 4 | Disagree          | 0%   | 0     |
| 5 | Strongly Disagree | 0%   | 0     |
|   | Total             | 100% | 10    |