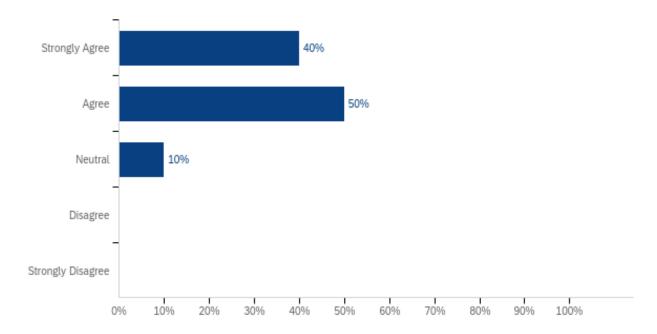

#### Q8 - The instructor conveys concepts clearly.

| # | Answer            | %    | Count |
|---|-------------------|------|-------|
| 1 | Strongly Agree    | 40%  | 4     |
| 2 | Agree             | 50%  | 5     |
| 3 | Neutral           | 10%  | 1     |
| 4 | Disagree          | 0%   | 0     |
| 5 | Strongly Disagree | 0%   | 0     |
|   | Total             | 100% | 10    |