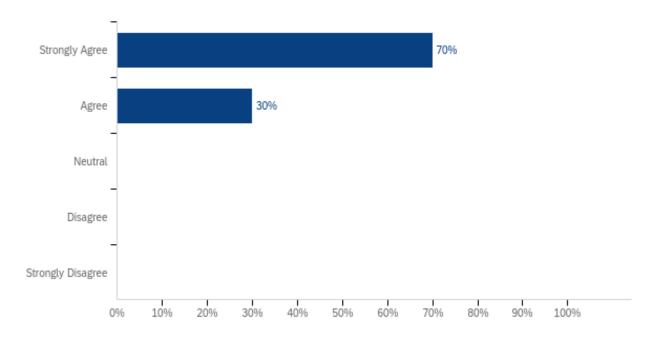

### Q19 - The instructor's overall performance is excellent.

| # | Answer            | %    | Count |
|---|-------------------|------|-------|
| 1 | Strongly Agree    | 70%  | 7     |
| 2 | Agree             | 30%  | 3     |
| 3 | Neutral           | 0%   | 0     |
| 4 | Disagree          | 0%   | 0     |
| 5 | Strongly Disagree | 0%   | 0     |
|   | Total             | 100% | 10    |