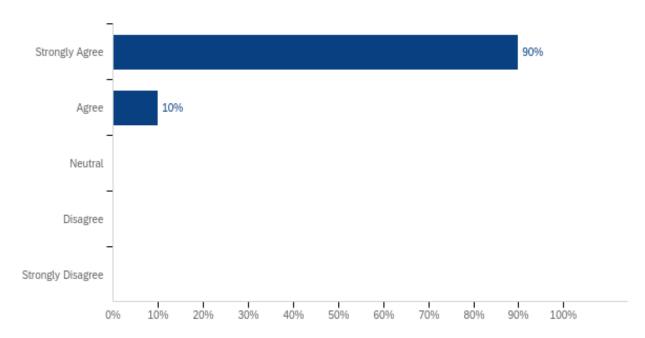

### Q5 - The instructor has a good understanding of the subject.

| # | Answer            | %    | Count |
|---|-------------------|------|-------|
| 1 | Strongly Agree    | 90%  | 9     |
| 2 | Agree             | 10%  | 1     |
| 3 | Neutral           | 0%   | 0     |
| 4 | Disagree          | 0%   | 0     |
| 5 | Strongly Disagree | 0%   | 0     |
|   | Total             | 100% | 10    |