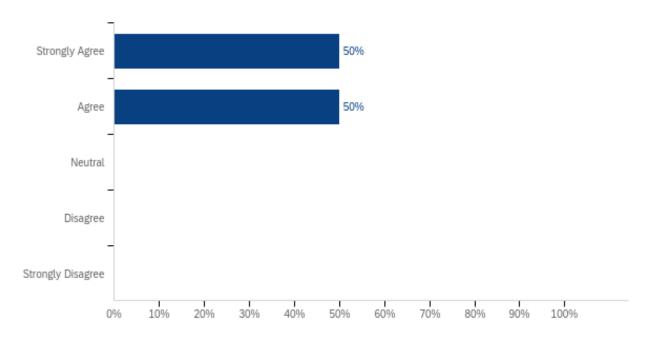

# Q2 - The course outline provided by the instructor helps me to understand the goals and requirements of this course very well.

| # | Answer            | %    | Count |
|---|-------------------|------|-------|
| 1 | Strongly Agree    | 50%  | 5     |
| 2 | Agree             | 50%  | 5     |
| 3 | Neutral           | 0%   | 0     |
| 4 | Disagree          | 0%   | 0     |
| 5 | Strongly Disagree | 0%   | 0     |
|   | Total             | 100% | 10    |