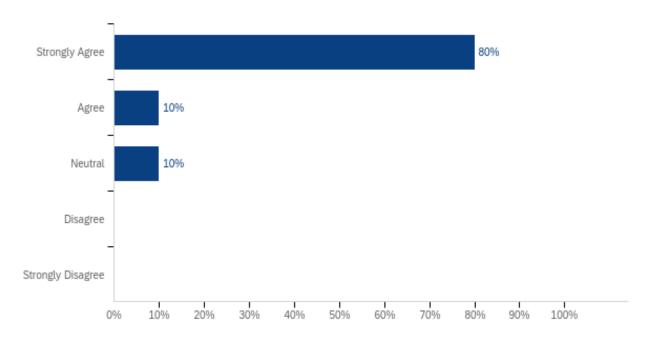

#### Q4 - The instructor encourages student participation.

| # | Answer            | %    | Count |
|---|-------------------|------|-------|
| 1 | Strongly Agree    | 80%  | 8     |
| 2 | Agree             | 20%  | 2     |
| 3 | Neutral           | 0%   | 0     |
| 4 | Disagree          | 0%   | 0     |
| 5 | Strongly Disagree | 0%   | 0     |
|   | Total             | 100% | 10    |