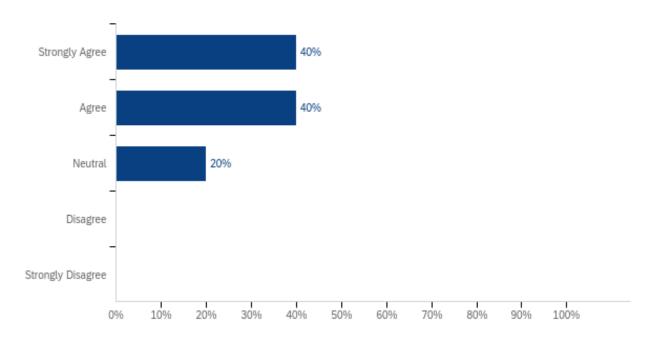

#### Q9 - The text/s or course materials were useful.

| # | Answer            | %    | Count |
|---|-------------------|------|-------|
| 1 | Strongly Agree    | 40%  | 4     |
| 2 | Agree             | 40%  | 4     |
| 3 | Neutral           | 20%  | 2     |
| 4 | Disagree          | 0%   | 0     |
| 5 | Strongly Disagree | 0%   | 0     |
|   | Total             | 100% | 10    |