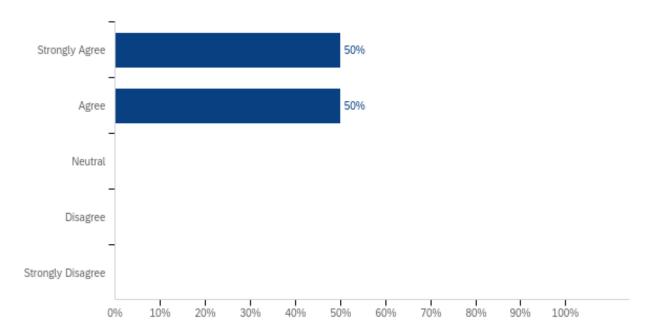

#### Q1 - The course content met my expectations.

| # | Answer            | %    | Count |
|---|-------------------|------|-------|
| 1 | Strongly Agree    | 50%  | 5     |
| 2 | Agree             | 50%  | 5     |
| 3 | Neutral           | 0%   | 0     |
| 4 | Disagree          | 0%   | 0     |
| 5 | Strongly Disagree | 0%   | 0     |
|   | Total             | 100% | 10    |