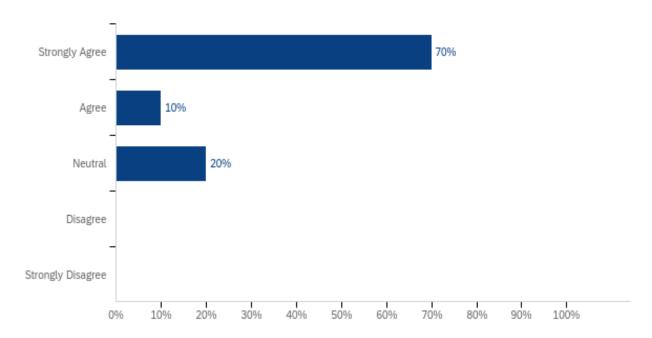

### Q6 - The instructor stimulates my interest in the subject.

| # | Answer            | %    | Count |
|---|-------------------|------|-------|
| 1 | Strongly Agree    | 70%  | 7     |
| 2 | Agree             | 10%  | 1     |
| 3 | Neutral           | 20%  | 2     |
| 4 | Disagree          | 0%   | 0     |
| 5 | Strongly Disagree | 0%   | 0     |
|   | Total             | 100% | 10    |