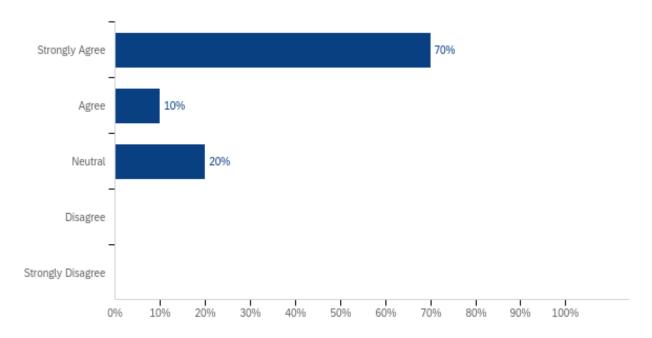

### Q6 - The instructor stimulates my interest in the subject.

| # | Answer            | %    | Count |
|---|-------------------|------|-------|
| 1 | Strongly Agree    | 70%  | 7     |
| 2 | Agree             | 10%  | 1     |
| 3 | Neutral           | 20%  | 2     |
| 4 | Disagree          | 0%   | 0     |
| 5 | Strongly Disagree | 0%   | 0     |
|   | Total             | 100% | 10    |