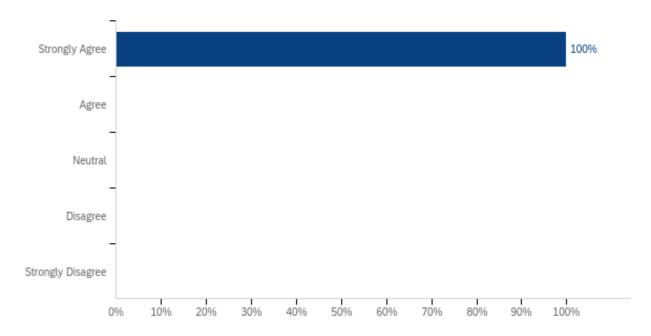

### Q15 - The feedback on tests/assignments is very helpful.

| # | Answer            | %    | Count |
|---|-------------------|------|-------|
| 1 | Strongly Agree    | 100% | 10    |
| 2 | Agree             | 0%   | 0     |
| 3 | Neutral           | 0%   | 0     |
| 4 | Disagree          | 0%   | 0     |
| 5 | Strongly Disagree | 0%   | 0     |
|   | Total             | 100% | 10    |