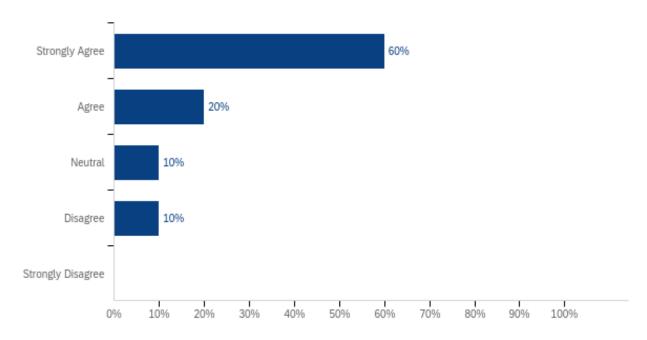

### Q16 - The feedback on tests/assignments is timely.

| # | Answer            | %    | Count |
|---|-------------------|------|-------|
| 1 | Strongly Agree    | 60%  | 6     |
| 2 | Agree             | 20%  | 2     |
| 3 | Neutral           | 10%  | 1     |
| 4 | Disagree          | 10%  | 1     |
| 5 | Strongly Disagree | 0%   | 0     |
|   | Total             | 100% | 10    |