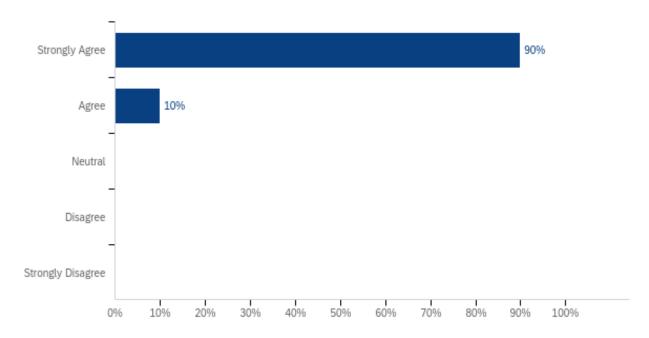

### Q12 - The instructor is available by email.

| # | Answer            | %    | Count |
|---|-------------------|------|-------|
| 1 | Strongly Agree    | 90%  | 9     |
| 2 | Agree             | 10%  | 1     |
| 3 | Neutral           | 0%   | 0     |
| 4 | Disagree          | 0%   | 0     |
| 5 | Strongly Disagree | 0%   | 0     |
|   | Total             | 100% | 10    |