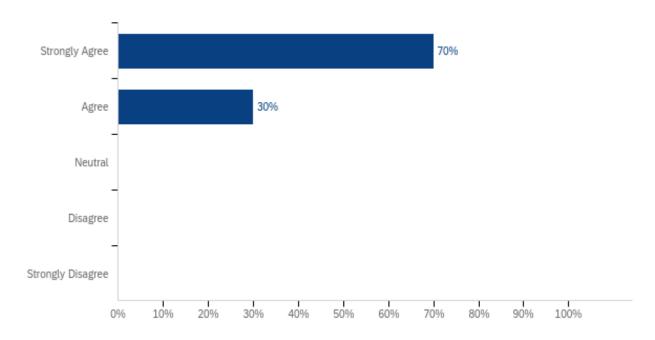

#### Q7 - The instructor presents material in a well-organized fashion.

| # | Answer            | %    | Count |
|---|-------------------|------|-------|
| 1 | Strongly Agree    | 70%  | 7     |
| 2 | Agree             | 30%  | 3     |
| 3 | Neutral           | 0%   | 0     |
| 4 | Disagree          | 0%   | 0     |
| 5 | Strongly Disagree | 0%   | 0     |
|   | Total             | 100% | 10    |